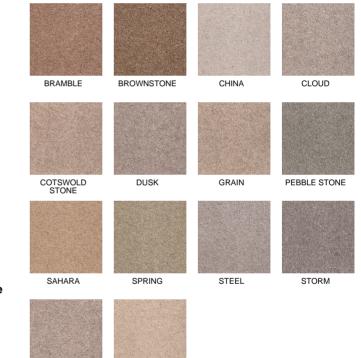

## COLOURS

YOGHURT

**SPECIFICATION** 

| Colours      | 14                                          |
|--------------|---------------------------------------------|
| Pile Content | 80% Wool / 10% Tuftbond / 10% Polypropylene |
| Backing      | Secondary Backed                            |
| Gauge        | 1/10TH Gauge                                |
| Tog Rating   | 1.5                                         |
| Pile Weight  | 1695 GM Sq M / 50 oz Sq Yd                  |
| Widths       |                                             |
| Suitability  | Extra Heavy Domestic / Medium Contract      |
|              |                                             |

Colours may vary, please visit your local Greendale retailer for samples. Not all colours in the range may be shown.

Greendale Carpets & Floorings Ltd | Greendale House | Whitestone Business Park | Hereford | HR1 3SE e info@greendalecarpets.co.uk www.greendalecarpets.co.uk