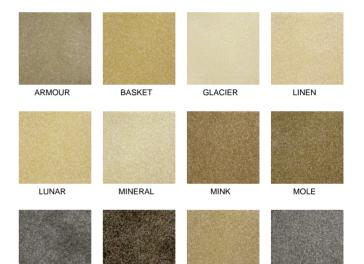

## **PREMIUM PLAIN**

Popular manmade Twist in three collections.

Stain resistant & Bleach cleanable.

12 plain shades.

STRING

ZINC

PEWTER

Colours may vary, please visit your local Greendale retailer for samples. Not all colours in the range may be shown.

Greendale Carpets & Floorings Ltd | Greendale House | Whitestone Business Park | Hereford | HR1 3SE e info@greendalecarpets.co.uk www.greendalecarpets.co.uk