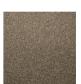

## Colours

ECRU

ORCHID

PEAT

MARCASITE

Specification

Pile Content

**100% POLYPROPYLENE** 

4.00 and 5.00 Metres

Suitability

**HEAVY DOMESTIC** 

PUMICE

MORNING MIST

Colours may vary, please visit your local Greendale retailer for samples. Not all colours in the range may be shown.