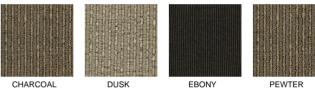

## BRUGES

BRUGES is a value for money striped Wool rich Loop.

The range is manufactured in 2 ply Wool and Scotchgard treated for today's modern lifestyle.

## COLOURS





EBONY

PEWTER



ZINC

## **SPECIFICATION**

| Pile Content | 50%WOOL/50%POLYPROP  |
|--------------|----------------------|
| Backing      | ACTION BACK          |
| Gauge        | 5/32ND               |
| Tog Rating   | 1.5                  |
| Pile Weight  | 840GM SQM/25OZ SQYD  |
| Widths       | 4.00 and 5.00 Metres |
| Suitability  | HEAVY DOMESTIC       |

Colours may vary, please visit your local Greendale retailer for samples. Not all colours in the range may be shown.



Greendale Carpets & Floorings Ltd | Greendale House | Whitestone Business Park | Hereford | HR1 3SE e info@greendalecarpets.co.uk www.greendalecarpets.co.uk