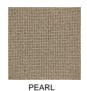

## Colours

LICHEN

GLACIER

Specification

Pile Content 100% 3 PLY WOOL LP

Backing **ACTION BAC** 

1/4TH Gauge Tog Rating 1.6

Pile Weight 1360GM SQM/40OZ SQYD