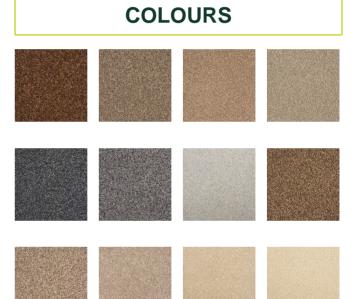

## SHOWSTOPPER

Budget priced manmade Twist.

Available in secondary or felt backing.

12 popular colours.

Made in the UK.

## **SPECIFICATION**

| Colours      | 12                                    |
|--------------|---------------------------------------|
| Pile Content | 100% Polypropylene Twist              |
| Backing      | Action and Felt                       |
| Gauge        | 1/8th                                 |
| Tog Rating   | Action Back = 1.29 / Felt Back = 1.64 |
| Pile Weight  | 700 Gm Sq M / 21 Oz Sq Yd             |
| Widths       | 4 and 5 Metre                         |
| Suitability  | General Domestic                      |

Colours may vary, please visit your local Greendale retailer for samples. Not all colours in the range may be shown.

Greendale Carpets & Floorings Ltd | Greendale House | Whitestone Business Park | Hereford | HR1 3SE e info@greendalecarpets.co.uk www.greendalecarpets.co.uk