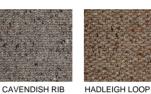

## WOOLCRAFT

A 100% wool chunky loop pile in two patterns and six colours.

**COLOURS** 

HADLEIGH RIB

CAVENDISH LOOP

KERSEY LOOP

LAVENHAM RIB

## **SPECIFICATION**

| Colours      | 6 colours in two designs   |
|--------------|----------------------------|
| Pile Content | 100% Wool                  |
| Backing      | Secondary                  |
| Gauge        | 1/4                        |
| Tog Rating   | 1.70                       |
| Pile Weight  | 1450 Gm Sq M / 42 Oz Sq Yd |
| Widths       |                            |
| Suitability  | Heavy Domestic             |