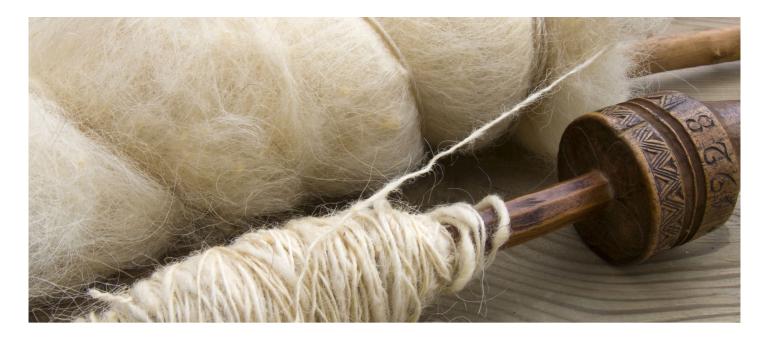

## WOOLCRAFT

A 100% wool chunky loop pile in two patterns and six colours.

**COLOURS** 

HADLEIGH RIB

CAVENDISH LOOP

KERSEY LOOP

LAVENHAM RIB

## **SPECIFICATION**

| Colours      | 6 colours in two designs   |
|--------------|----------------------------|
| Pile Content | 100% Wool                  |
| Backing      | Secondary                  |
| Gauge        | 1/4                        |
| Tog Rating   | 1.70                       |
| Pile Weight  | 1450 Gm Sq M / 42 Oz Sq Yd |
| Widths       |                            |
| Suitability  | Heavy Domestic             |