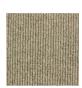

## Colours

PORRIDGE

MAIZE

Specification

Pile Content 100% WOOL LOOP

Backing **SECONDARY** 

1/4TH Gauge Tog Rating 1.4

Pile Weight **SEE BELOW** 