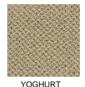

## Colours

PORRIDGE

MAIZE

Specification

Pile Content 100% WOOL LOOP

Backing **SECONDARY** 

1/4TH Gauge Tog Rating 1.4

Pile Weight **SEE BELOW** 