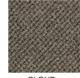

## Colours

PORRIDGE

MAIZE

Specification

Pile Content 100% WOOL LOOP

Backing **SECONDARY** 

1/4TH Gauge Tog Rating 1.4

Pile Weight **SEE BELOW** 