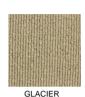

## Colours

PORRIDGE

MAIZE

Specification

Pile Content 100% WOOL LOOP

Backing **SECONDARY** 

1/4TH Gauge Tog Rating 1.4

Pile Weight **SEE BELOW** 