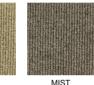

## Colours

PORRIDGE

MAIZE

Specification

Pile Content 100% WOOL LOOP

Backing **SECONDARY** 

1/4TH Gauge Tog Rating 1.4

Pile Weight **SEE BELOW** 