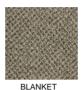

## Colours

PORRIDGE

MAIZE

Specification

Pile Content 100% WOOL LOOP

Backing **SECONDARY** 

1/4TH Gauge Tog Rating 1.4

Pile Weight **SEE BELOW** 