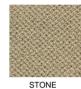

## Colours

PORRIDGE

MAIZE

Specification

Pile Content 100% WOOL LOOP

Backing **SECONDARY** 

1/4TH Gauge Tog Rating 1.4

Pile Weight **SEE BELOW** 